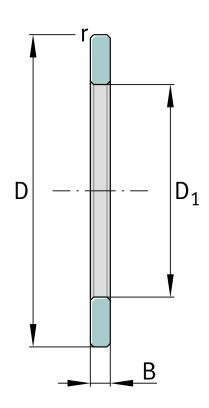

## **Main Dimensions & Performance Data**

| D              | 250 mm   | Outside diameter             |
|----------------|----------|------------------------------|
| D <sub>1</sub> | 203 mm   | Bore diameter Housing washer |
| В              | 11 mm    | Width outer ring             |
|                | 1,446 kg | Weight                       |

## **Dimensions**

|                  | S      | Locating feature bearing outer ring |
|------------------|--------|-------------------------------------|
| r <sub>min</sub> | 1,1 mm | Minimum chamfer dimension           |