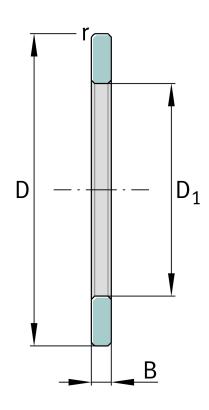

## **Main Dimensions & Performance Data**

| D              | 350 mm  | Outside diameter             |
|----------------|---------|------------------------------|
| D <sub>1</sub> | 283 mm  | Bore diameter Housing washer |
| В              | 15,5 mm | Width outer ring             |
|                | 3,94 kg | Weight                       |

## **Dimensions**

|                  | S      | Locating feature bearing outer ring |
|------------------|--------|-------------------------------------|
| r <sub>min</sub> | 1,5 mm | Minimum chamfer dimension           |