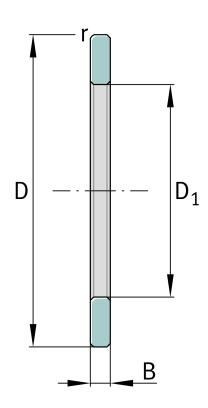

## **Main Dimensions & Performance Data**

| D              | 90 mm    | Outside diameter             |
|----------------|----------|------------------------------|
| D <sub>1</sub> | 57 mm    | Bore diameter Housing washer |
| В              | 7 mm     | Width outer ring             |
|                | 0,002 kg | Weight                       |

## **Dimensions**

|                  | S    | Locating feature bearing outer ring |
|------------------|------|-------------------------------------|
| r <sub>min</sub> | 1 mm | Minimum chamfer dimension           |