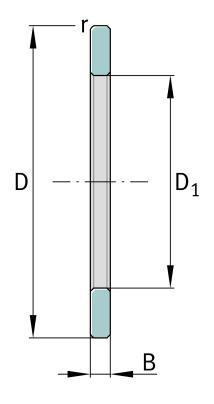

## Main Dimensions & Performance Data

| D                | 110 mm   | Outside diameter                    |
|------------------|----------|-------------------------------------|
| D <sub>1</sub>   | 77 mm    | Bore diameter Housing washer        |
| В                | 8 mm     | Width outer ring                    |
|                  | 0,003 kg | Weight                              |
| Dimensions       |          |                                     |
|                  | S        | Locating feature bearing outer ring |
| r <sub>min</sub> | 1 mm     | Minimum chamfer dimension           |
|                  |          |                                     |