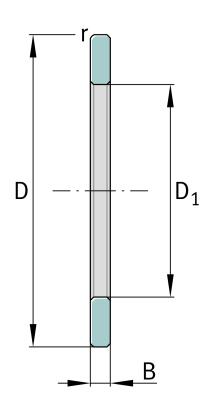

## **Main Dimensions & Performance Data**

| D              | 115 mm   | Outside diameter             |
|----------------|----------|------------------------------|
| D <sub>1</sub> | 82 mm    | Bore diameter Housing washer |
| В              | 8,5 mm   | Width outer ring             |
|                | 0,003 kg | Weight                       |

## **Dimensions**

|                  | S    | Locating feature bearing outer ring |
|------------------|------|-------------------------------------|
| r <sub>min</sub> | 1 mm | Minimum chamfer dimension           |