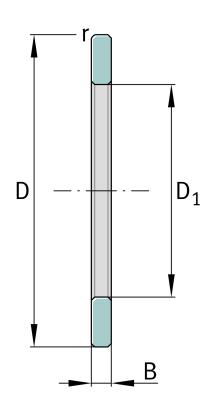

## **Main Dimensions & Performance Data**

| D              | 150 mm  | Outside diameter             |
|----------------|---------|------------------------------|
| D <sub>1</sub> | 103 mm  | Bore diameter Housing washer |
| В              | 11,5 mm | Width outer ring             |
|                | 0,83 kg | Weight                       |

## **Dimensions**

|                  | S      | Locating feature bearing outer ring |
|------------------|--------|-------------------------------------|
| r <sub>min</sub> | 1,1 mm | Minimum chamfer dimension           |