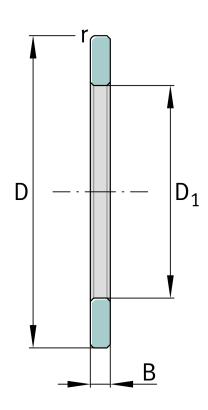

## **Main Dimensions & Performance Data**

| D              | 250 mm  | Outside diameter             |
|----------------|---------|------------------------------|
| D <sub>1</sub> | 183 mm  | Bore diameter Housing washer |
| В              | 17 mm   | Width outer ring             |
|                | 3,13 kg | Weight                       |

## **Dimensions**

|                  | S      | Locating feature bearing outer ring |
|------------------|--------|-------------------------------------|
| r <sub>min</sub> | 1,5 mm | Minimum chamfer dimension           |