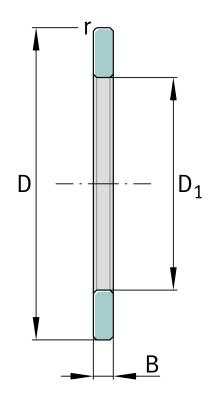

## Main Dimensions & Performance Data

| D                | 300 mm  | Outside diameter                    |
|------------------|---------|-------------------------------------|
| D <sub>1</sub>   | 224 mm  | Bore diameter Housing washer        |
| В                | 18,5 mm | Width outer ring                    |
|                  | 4,54 kg | Weight                              |
| Dimensions       |         |                                     |
|                  | S       | Locating feature bearing outer ring |
| r <sub>min</sub> | 2 mm    | Minimum chamfer dimension           |