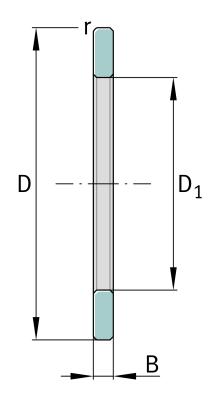

## Main Dimensions & Performance Data

| _                |        |                                     |
|------------------|--------|-------------------------------------|
| D                | 340 mm | Outside diameter                    |
| D <sub>1</sub>   | 244 mm | Bore diameter Housing washer        |
| В                | 23 mm  | Width outer ring                    |
|                  | 7,9 kg | Weight                              |
| Dimensions       |        |                                     |
|                  | S      | Locating feature bearing outer ring |
| r <sub>min</sub> | 2,1 mm | Minimum chamfer dimension           |