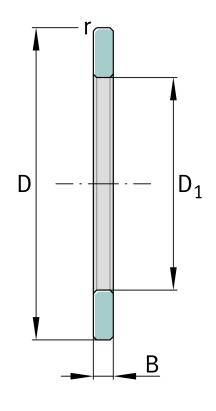

## Main Dimensions & Performance Data

| D                | 360 mm  | Outside diameter                    |
|------------------|---------|-------------------------------------|
| D <sub>1</sub>   | 264 mm  | Bore diameter Housing washer        |
| В                | 23,5 mm | Width outer ring                    |
|                  | 8,6 kg  | Weight                              |
| Dimensions       |         |                                     |
|                  | S       | Locating feature bearing outer ring |
| r <sub>min</sub> | 2.1 mm  | Minimum chamfer dimension           |