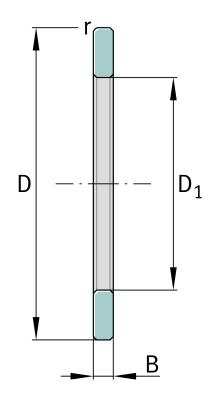

## Main Dimensions & Performance Data

| D                | 380 mm  | Outside diameter                    |
|------------------|---------|-------------------------------------|
| D <sub>1</sub>   | 284 mm  | Bore diameter Housing washer        |
| В                | 24 mm   | Width outer ring                    |
|                  | 9,43 kg | Weight                              |
| Dimensions       |         |                                     |
|                  | S       | Locating feature bearing outer ring |
| r <sub>min</sub> | 2,1 mm  | Minimum chamfer dimension           |