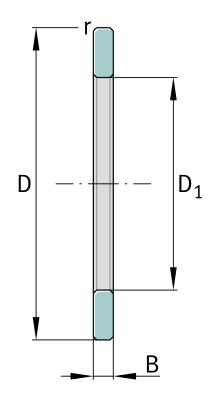

## Main Dimensions & Performance Data

| D                | 420 mm  | Outside diameter                    |
|------------------|---------|-------------------------------------|
| D <sub>1</sub>   | 304 mm  | Bore diameter Housing washer        |
| В                | 28,5 mm | Width outer ring                    |
|                  | 14,6 kg | Weight                              |
| Dimensions       |         |                                     |
|                  | S       | Locating feature bearing outer ring |
| r <sub>min</sub> | 3 mm    | Minimum chamfer dimension           |