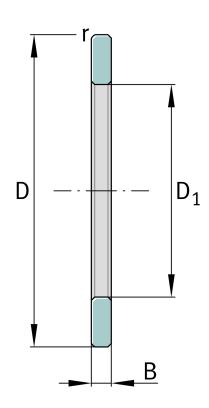

## **Main Dimensions & Performance Data**

| D              | 150 mm  | Outside diameter             |
|----------------|---------|------------------------------|
| D <sub>1</sub> | 73 mm   | Bore diameter Housing washer |
| В              | 16 mm   | Width outer ring             |
|                | 1,67 kg | Weight                       |

## **Dimensions**

|                  | S    | Locating feature bearing outer ring |
|------------------|------|-------------------------------------|
| r <sub>min</sub> | 2 mm | Minimum chamfer dimension           |