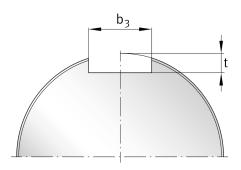

### **Mounting dimensions**

| b 3 | 26 mm | Width retaining slot |
|-----|-------|----------------------|
| t   | 10 mm | Hight retaining slot |