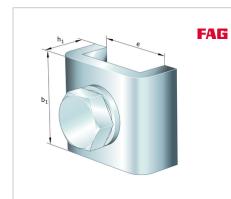

# Securing plate

Schaeffler ID: 0192157380000

Securing plate MS, locknut, DIN5406

# Technical information

| b <sub>1</sub> | 24 mm | Length retaining ring      |
|----------------|-------|----------------------------|
| е              | 31 mm | Width inner retaining ring |
| h <sub>1</sub> | 15 mm | Hight retaining ring       |
|                | 77 g  | Weight                     |