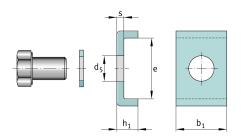

# Technical information

| b <sub>1</sub> | 24 mm | Length retaining ring      |
|----------------|-------|----------------------------|
| е              | 31 mm | Width inner retaining ring |
| h <sub>1</sub> | 15 mm | Hight retaining ring       |
|                | 77 g  | Weight                     |

### **Dimensions**

| S              | 5 mm   | Thickness                    |
|----------------|--------|------------------------------|
|                | M10x20 | Hexagonal bolt               |
|                | 51 Nm  | Mounting torque screw        |
| d <sub>5</sub> | 12 mm  | Diameter fixing hole spacing |