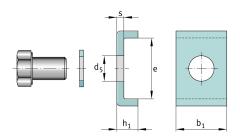

# Technical information

| b <sub>1</sub> | 28 mm    | Length retaining ring      |
|----------------|----------|----------------------------|
| е              | 38 mm    | Width inner retaining ring |
| h <sub>1</sub> | 15 mm    | Hight retaining ring       |
|                | 0,001 kg | Weight                     |

### **Dimensions**

| S              | 5 mm   | Thickness                    |
|----------------|--------|------------------------------|
|                | M12x22 | Hexagonal bolt               |
|                | 87 Nm  | Mounting torque screw        |
| d <sub>5</sub> | 14 mm  | Diameter fixing hole spacing |