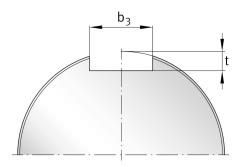

### **Mounting dimensions**

| b 3 | 30 mm | Width retaining slot |
|-----|-------|----------------------|
| t   | 10 mm | Hight retaining slot |