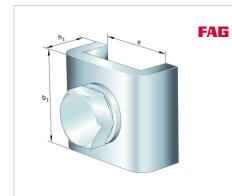

# Securing plate

Schaeffler ID: 0383839930000

Securing plate MS, locknut, DIN5406

# Technical information

| b <sub>1</sub> | 28 mm    | Length retaining ring      |
|----------------|----------|----------------------------|
| е              | 38 mm    | Width inner retaining ring |
| h <sub>1</sub> | 15 mm    | Hight retaining ring       |
|                | 0,001 kg | Weight                     |