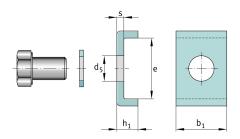

#### **Dimensions**

| S              | 5 mm   | Thickness                    |
|----------------|--------|------------------------------|
|                | M12x22 | Hexagonal bolt               |
|                | 87 Nm  | Mounting torque screw        |
| d <sub>5</sub> | 14 mm  | Diameter fixing hole spacing |