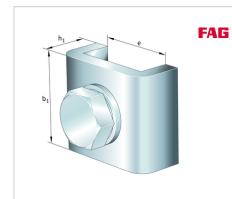

## Main Dimensions & Performance Data

| b <sub>1</sub> | 32 mm    | Length retaining ring      |
|----------------|----------|----------------------------|
| е              | 40 mm    | Width inner retaining ring |
| h <sub>1</sub> | 15 mm    | Hight retaining ring       |
|                | 0,001 kg | Weight                     |