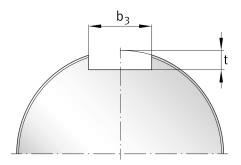

### **Mounting dimensions**

| b 3 | 34 mm | Width retaining slot |
|-----|-------|----------------------|
| t   | 10 mm | Hight retaining slot |