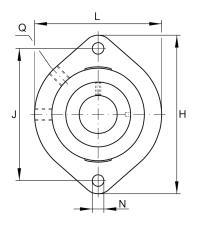

#### **Main Dimensions & Performance Data**

| d                 | 25 mm    | Bore diameter                     |
|-------------------|----------|-----------------------------------|
| L                 | 71 mm    | Flange width                      |
| Н                 | 97 mm    | Height flange                     |
| U                 | 33,5 mm  | Total height unit                 |
| C <sub>r</sub>    | 14.900 N | Basic dynamic load rating, radial |
| C <sub>0r</sub>   | 7.800 N  | Basic static load rating, radial  |
| C <sub>Or G</sub> | 9.400 N  | Load carrying capacity (housing)  |
| C <sub>g</sub>    | 9.400 N  | Load carrying capacity (housing)  |
|                   | 0,29 kg  | Weight                            |

# **Mounting dimensions**

| J | 76,2 mm | Distance fixing bore     |
|---|---------|--------------------------|
| Ν | 9 mm    | Fixing bore              |
| n | 2       | Number of screwing holes |