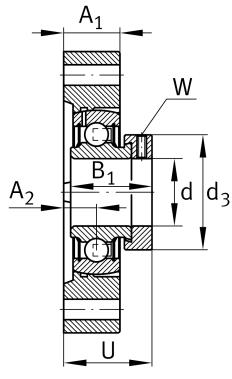

### **Dimensions**

|                | 1              | Number of housings                        |
|----------------|----------------|-------------------------------------------|
| A <sub>1</sub> | 18,4 mm        | Thickness of flange                       |
| A <sub>2</sub> | 10 mm          | Distance raceway                          |
|                | GEH.GLCTE05-TV | Housing                                   |
|                | GRAE25-NPP-B-  | Bearing designation                       |
|                | FA107/125.5    |                                           |
| B <sub>1</sub> | 31 mm          | Locking collar total width                |
|                | KASK05-S-G     | Protecting cap                            |
| Q              | 1/4-28 UNF     | Connection thread lubrication             |
| d <sub>3</sub> | 37,5 mm        | Outside diameter eccentric locking collar |