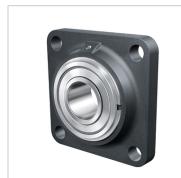

# Flanged housing unit

Schaeffler ID: 0008905370000

Housing units PCCJ, four-bolt flanged housing units, cast iron, double row angular contact ball bearing, P seals

#### **Main Dimensions & Performance Data**

| d               | 35 mm    | Bore diameter                     |
|-----------------|----------|-----------------------------------|
| L               | 118 mm   | Flange width                      |
| U               | 31,7 mm  | Total height unit                 |
| C <sub>r</sub>  | 39.500 N | Basic dynamic load rating, radial |
| C <sub>Or</sub> | 29.000 N | Basic static load rating, radial  |
| C ur            | 1.520 N  | Fatigue load limit, radial        |
|                 | 1,48 kg  | Weight                            |

### **Dimensions**

| Α              | 26 mm       | Height housing                |
|----------------|-------------|-------------------------------|
|                | 1           | Number of housings            |
| A <sub>1</sub> | 14 mm       | Thickness of flange           |
| A <sub>2</sub> | 14 mm       | Distance raceway              |
|                | CCJ07       | Housing                       |
|                | G5207-2RS-N | Bearing designation           |
| В              | 36 mm       | Width                         |
| Q              | M6          | Connection thread lubrication |