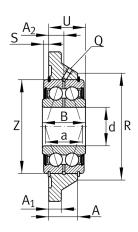

#### **Main Dimensions & Performance Data**

| d               | 35 mm    | Bore diameter                     |
|-----------------|----------|-----------------------------------|
| L               | 118 mm   | Flange width                      |
| U               | 31,7 mm  | Total height unit                 |
| C <sub>r</sub>  | 39.500 N | Basic dynamic load rating, radial |
| C <sub>Or</sub> | 29.000 N | Basic static load rating, radial  |
| C ur            | 1.520 N  | Fatigue load limit, radial        |
|                 | 1,48 kg  | Weight                            |

### **Dimensions**

| Α              | 26 mm       | Height housing                |
|----------------|-------------|-------------------------------|
|                | 1           | Number of housings            |
| A <sub>1</sub> | 14 mm       | Thickness of flange           |
| A <sub>2</sub> | 14 mm       | Distance raceway              |
|                | CCJ07       | Housing                       |
|                | G5207-2RS-N | Bearing designation           |
| В              | 36 mm       | Width                         |
| Q              | M6          | Connection thread lubrication |