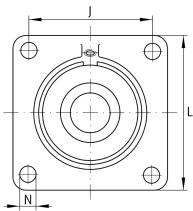

# **Mounting dimensions**

| J | 92 mm | Distance fixing bore     |
|---|-------|--------------------------|
| Ν | 14 mm | Fixing bore              |
| n | 4     | Number of screwing holes |