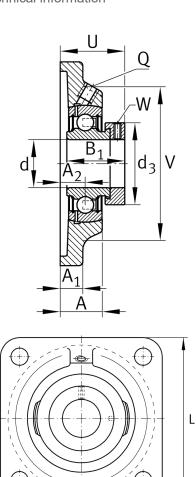

#### **Main Dimensions & Performance Data**

| d               | 45 mm    | Bore diameter                     |
|-----------------|----------|-----------------------------------|
| L               | 137 mm   | Flange width                      |
| U               | 51,9 mm  | Total height unit                 |
| C <sub>r</sub>  | 34.500 N | Basic dynamic load rating, radial |
| C <sub>0r</sub> | 20.400 N | Basic static load rating, radial  |
| C ur            | 1.060 N  | Fatigue load limit, radial        |
|                 | 2 kg     | Weight                            |

### **Dimensions**

| А              | 30,2 mm         | Height housing                            |
|----------------|-----------------|-------------------------------------------|
|                | 1               | Number of housings                        |
| A <sub>1</sub> | 13 mm           | Thickness of flange                       |
| A <sub>2</sub> | 19,2 mm         | Distance raceway                          |
|                | CF09            | Housing                                   |
|                | GRAE45-XL-NPP-B | Bearing designation                       |
| V              | 116 mm          | Shoulder diameter housing                 |
| Q              | M6              | Connection thread lubrication             |
| d <sub>3</sub> | 63 mm           | Outside diameter eccentric locking collar |

# Mounting dimensions

| J | 105 mm | Distance fixing bore     |
|---|--------|--------------------------|
| N | 14 mm  | Fixing bore              |
| n | 4      | Number of screwing holes |