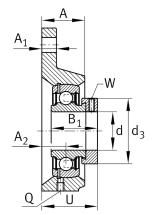

#### **Dimensions**

| Α              | 20 mm           | Height housing                            |
|----------------|-----------------|-------------------------------------------|
|                | 1               | Number of housings                        |
| A <sub>1</sub> | 11 mm           | Thickness of flange                       |
| A <sub>2</sub> | 10 mm           | Distance raceway                          |
|                | CFTR03          | Housing                                   |
| H <sub>1</sub> | 31 mm           | Distance shaft axis                       |
|                | GRAE15-XL-NPP-B | Bearing designation                       |
| Q              | M6              | Connection thread lubrication             |
| d <sub>3</sub> | 28,4 mm         | Outside diameter eccentric locking collar |