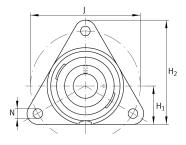

#### **Main Dimensions & Performance Data**

| d               | 15 mm   | Bore diameter                     |
|-----------------|---------|-----------------------------------|
| H <sub>2</sub>  | 81 mm   | Height flange                     |
| U               | 32,1 mm | Total height unit                 |
| C <sub>r</sub>  | 9.800 N | Basic dynamic load rating, radial |
| C <sub>0r</sub> | 4.750 N | Basic static load rating, radial  |
|                 | 0,44 kg | Weight                            |

# **Mounting dimensions**

| J | 76,1 mm | Pitch circle diameter (holes) |
|---|---------|-------------------------------|
| Ν | 11.5 mm | Fixing bore                   |
| n | 3       | Number of screwing holes      |