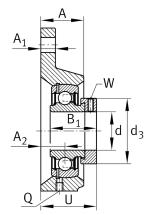

#### **Dimensions**

| Α              | 20 mm           | Height housing                            |
|----------------|-----------------|-------------------------------------------|
|                | 1               | Number of housings                        |
| A <sub>1</sub> | 11 mm           | Thickness of flange                       |
| A <sub>2</sub> | 10 mm           | Distance raceway                          |
|                | CFTR03          | Housing                                   |
| H <sub>1</sub> | 31 mm           | Distance shaft axis                       |
|                | GRAE17-XL-NPP-B | Bearing designation                       |
| Q              | M6              | Connection thread lubrication             |
| d <sub>3</sub> | 28,4 mm         | Outside diameter eccentric locking collar |