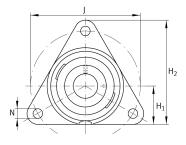

#### **Main Dimensions & Performance Data**

| d               | 17 mm   | Bore diameter                     |
|-----------------|---------|-----------------------------------|
| H <sub>2</sub>  | 81 mm   | Height flange                     |
| U               | 32,1 mm | Total height unit                 |
| C <sub>r</sub>  | 9.800 N | Basic dynamic load rating, radial |
| C <sub>0r</sub> | 4.750 N | Basic static load rating, radial  |
|                 | 0,43 kg | Weight                            |

# **Mounting dimensions**

| J | 76,1 mm | Pitch circle diameter (holes) |
|---|---------|-------------------------------|
| Ν | 11.5 mm | Fixing bore                   |
| n | 3       | Number of screwing holes      |