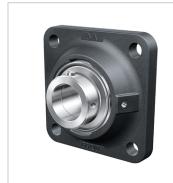

# Flanged housing unit

Schaeffler ID: 0009480710000

Housing units PCJ, four-bolt flanged housing units, cast iron, eccentric locking collar, P seals

X-life