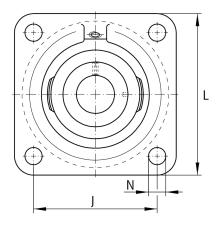

#### **Main Dimensions & Performance Data**

| d               | 12 mm   | Bore diameter                     |
|-----------------|---------|-----------------------------------|
| L               | 76 mm   | Flange width                      |
| U               | 39,1 mm | Total height unit                 |
| C <sub>r</sub>  | 9.800 N | Basic dynamic load rating, radial |
| C <sub>0r</sub> | 4.750 N | Basic static load rating, radial  |
| C ur            | 248 N   | Fatigue load limit, radial        |
|                 | 0,47 kg | Weight                            |

### **Dimensions**

| А              | 27 mm           | Height housing                            |
|----------------|-----------------|-------------------------------------------|
|                | 1               | Number of housings                        |
| A <sub>1</sub> | 9,5 mm          | Thickness of flange                       |
| A <sub>2</sub> | 17 mm           | Distance raceway                          |
|                | CJ03            | Housing                                   |
|                | GRAE12-XL-NPP-B | Bearing designation                       |
| V              | 58 mm           | Shoulder diameter housing                 |
| Q              | M6              | Connection thread lubrication             |
| d <sub>3</sub> | 28,4 mm         | Outside diameter eccentric locking collar |

## **Mounting dimensions**

| J | 54 mm   | Distance fixing bore     |
|---|---------|--------------------------|
| N | 11.5 mm | Fixing bore              |
| n | 4       | Number of screwing holes |