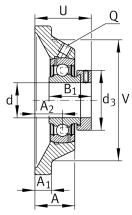

#### **Main Dimensions & Performance Data**

| d               | 12 mm   | Bore diameter                     |
|-----------------|---------|-----------------------------------|
| L               | 76 mm   | Flange width                      |
| U               | 39,1 mm | Total height unit                 |
| C <sub>r</sub>  | 9.800 N | Basic dynamic load rating, radial |
| C <sub>0r</sub> | 4.750 N | Basic static load rating, radial  |
| C ur            | 248 N   | Fatigue load limit, radial        |
|                 | 0,47 kg | Weight                            |

### **Dimensions**

| А              | 27 mm           | Height housing                            |
|----------------|-----------------|-------------------------------------------|
|                | 1               | Number of housings                        |
| A <sub>1</sub> | 9,5 mm          | Thickness of flange                       |
| A <sub>2</sub> | 17 mm           | Distance raceway                          |
|                | CJ03            | Housing                                   |
|                | GRAE12-XL-NPP-B | Bearing designation                       |
| V              | 58 mm           | Shoulder diameter housing                 |
| Q              | M6              | Connection thread lubrication             |
| d <sub>3</sub> | 28,4 mm         | Outside diameter eccentric locking collar |