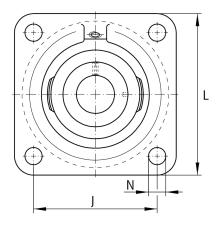

#### **Main Dimensions & Performance Data**

| d               | 17 mm    | Bore diameter                     |
|-----------------|----------|-----------------------------------|
| L               | 76 mm    | Flange width                      |
| U               | 39,1 mm  | Total height unit                 |
| C <sub>r</sub>  | 10.100 N | Basic dynamic load rating, radial |
| C <sub>0r</sub> | 4.750 N  | Basic static load rating, radial  |
| C ur            | 248 N    | Fatigue load limit, radial        |
|                 | 0,45 kg  | Weight                            |

### **Dimensions**

| A              | 27 mm           | Height housing                            |
|----------------|-----------------|-------------------------------------------|
|                | 1               | Number of housings                        |
| A <sub>1</sub> | 9,5 mm          | Thickness of flange                       |
| A <sub>2</sub> | 17 mm           | Distance raceway                          |
|                | CJ03            | Housing                                   |
|                | GRAE17-XL-NPP-B | Bearing designation                       |
| V              | 58 mm           | Shoulder diameter housing                 |
| Q              | M6              | Connection thread lubrication             |
| d <sub>3</sub> | 28,4 mm         | Outside diameter eccentric locking collar |

## **Mounting dimensions**

| J | 54 mm   | Distance fixing bore     |
|---|---------|--------------------------|
| N | 11.5 mm | Fixing bore              |
| n | 4       | Number of screwing holes |