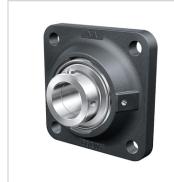

# Flanged housing unit

Schaeffler ID: 0009481010000

Housing units PCJ, four-bolt flanged housing units, cast iron, eccentric locking collar, P seals

X-life