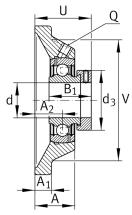

#### **Main Dimensions & Performance Data**

| d               | 17 mm    | Bore diameter                     |
|-----------------|----------|-----------------------------------|
| L               | 76 mm    | Flange width                      |
| U               | 39,1 mm  | Total height unit                 |
| C <sub>r</sub>  | 10.100 N | Basic dynamic load rating, radial |
| C <sub>0r</sub> | 4.750 N  | Basic static load rating, radial  |
| C ur            | 248 N    | Fatigue load limit, radial        |
|                 | 0,45 kg  | Weight                            |

### **Dimensions**

| A              | 27 mm           | Height housing                            |
|----------------|-----------------|-------------------------------------------|
|                | 1               | Number of housings                        |
| A <sub>1</sub> | 9,5 mm          | Thickness of flange                       |
| A <sub>2</sub> | 17 mm           | Distance raceway                          |
|                | CJ03            | Housing                                   |
|                | GRAE17-XL-NPP-B | Bearing designation                       |
| V              | 58 mm           | Shoulder diameter housing                 |
| Q              | M6              | Connection thread lubrication             |
| d <sub>3</sub> | 28,4 mm         | Outside diameter eccentric locking collar |