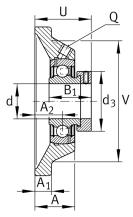

### **Main Dimensions & Performance Data**

| d               | 20 mm    | Bore diameter                     |
|-----------------|----------|-----------------------------------|
| L               | 86 mm    | Flange width                      |
| U               | 42,5 mm  | Total height unit                 |
| C <sub>r</sub>  | 13.600 N | Basic dynamic load rating, radial |
| C <sub>0r</sub> | 6.600 N  | Basic static load rating, radial  |
| C ur            | 345 N    | Fatigue load limit, radial        |
|                 | 0,6 kg   | Weight                            |

#### **Dimensions**

| А              | 29 mm           | Height housing                            |
|----------------|-----------------|-------------------------------------------|
|                | 1               | Number of housings                        |
| A <sub>1</sub> | 10 mm           | Thickness of flange                       |
| A <sub>2</sub> | 19 mm           | Distance raceway                          |
|                | CJ04            | Housing                                   |
|                | GRAE20-XL-NPP-B | Bearing designation                       |
|                | KASK04          | Protecting cap                            |
| V              | 68 mm           | Shoulder diameter housing                 |
| Q              | M6              | Connection thread lubrication             |
| d <sub>3</sub> | 33 mm           | Outside diameter eccentric locking collar |