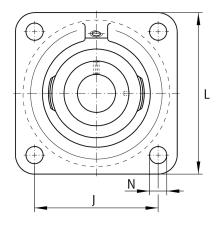

### **Mounting dimensions**

| J | 63,5 mm | Distance fixing bore     |
|---|---------|--------------------------|
| N | 11.5 mm | Fixing bore              |
| n | 4       | Number of screwing holes |