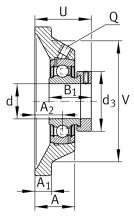

### **Main Dimensions & Performance Data**

| d               | 25 mm    | Bore diameter                     |
|-----------------|----------|-----------------------------------|
| L               | 95 mm    | Flange width                      |
| U               | 42,5 mm  | Total height unit                 |
| C <sub>r</sub>  | 14.900 N | Basic dynamic load rating, radial |
| C <sub>0r</sub> | 7.800 N  | Basic static load rating, radial  |
| C ur            | 410 N    | Fatigue load limit, radial        |
|                 | 0,76 kg  | Weight                            |

#### **Dimensions**

| A              | 29 mm           | Height housing                            |
|----------------|-----------------|-------------------------------------------|
|                | 1               | Number of housings                        |
| A <sub>1</sub> | 11 mm           | Thickness of flange                       |
| A <sub>2</sub> | 19 mm           | Distance raceway                          |
|                | CJ05            | Housing                                   |
|                | GRAE25-XL-NPP-B | Bearing designation                       |
|                | KASK05          | Protecting cap                            |
| V              | 74 mm           | Shoulder diameter housing                 |
| Q              | M6              | Connection thread lubrication             |
| d <sub>3</sub> | 37,5 mm         | Outside diameter eccentric locking collar |