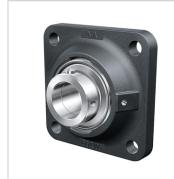

# Flanged housing unit

Schaeffler ID: 0096409080000

Housing units PCJ, four-bolt flanged housing units, cast iron, eccentric locking collar, P seals

X-life