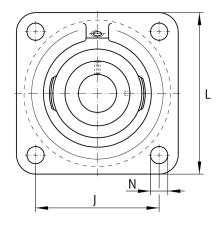

### **Main Dimensions & Performance Data**

| d               | 25 mm    | Bore diameter                     |
|-----------------|----------|-----------------------------------|
| L               | 95 mm    | Flange width                      |
| U               | 42,5 mm  | Total height unit                 |
| C <sub>r</sub>  | 14.900 N | Basic dynamic load rating, radial |
| C <sub>0r</sub> | 7.800 N  | Basic static load rating, radial  |
| C ur            | 410 N    | Fatigue load limit, radial        |
|                 | 0,76 kg  | Weight                            |

#### **Dimensions**

| A              | 29 mm           | Height housing                            |
|----------------|-----------------|-------------------------------------------|
|                | 1               | Number of housings                        |
| A <sub>1</sub> | 11 mm           | Thickness of flange                       |
| A <sub>2</sub> | 19 mm           | Distance raceway                          |
|                | CJ05            | Housing                                   |
|                | GRAE25-XL-NPP-B | Bearing designation                       |
|                | KASK05          | Protecting cap                            |
| V              | 74 mm           | Shoulder diameter housing                 |
| Q              | M6              | Connection thread lubrication             |
| d <sub>3</sub> | 37,5 mm         | Outside diameter eccentric locking collar |

### **Mounting dimensions**

| J | 70 mm   | Distance fixing bore     |
|---|---------|--------------------------|
| N | 11.5 mm | Fixing bore              |
| n | 4       | Number of screwing holes |