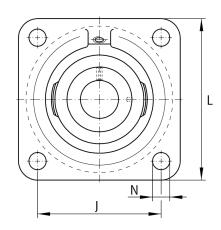

#### Mounting dimensions

| J | 130 mm | Distance fixing bore     |
|---|--------|--------------------------|
| Ν | 18 mm  | Fixing bore              |
| n | 4      | Number of screwing holes |

The datasheet is only an overview of dimensions and basic load ratings of the selected product. Please always observe all further information and guidelines for this product. For further information you can use the contact form on our website.