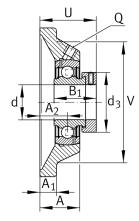

### Main Dimensions & Performance Data

| d               | 55 mm    | Bore diameter                     |
|-----------------|----------|-----------------------------------|
| L               | 162 mm   | Flange width                      |
| U               | 67,4 mm  | Total height unit                 |
| C r             | 46.000 N | Basic dynamic load rating, radial |
| C <sub>0r</sub> | 29.000 N | Basic static load rating, radial  |
| C <sub>ur</sub> | 1.520 N  | Fatigue load limit, radial        |
|                 | 3,17 kg  | Weight                            |

### Dimensions

| А              | 43,5 mm         | Height housing                            |
|----------------|-----------------|-------------------------------------------|
|                | 1               | Number of housings                        |
| A <sub>1</sub> | 15 mm           | Thickness of flange                       |
| A <sub>2</sub> | 31 mm           | Distance raceway                          |
|                | CJ11            | Housing                                   |
|                | GRAE55-XL-NPP-B | Bearing designation                       |
| V              | 140 mm          | Shoulder diameter housing                 |
| Q              | Rp1/8           | Connection thread lubrication             |
| d <sub>3</sub> | 76 mm           | Outside diameter eccentric locking collar |