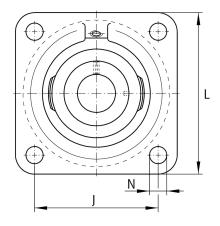

### **Mounting dimensions**

| J | 63,5 mm | Distance fixing bore     |
|---|---------|--------------------------|
| Ν | 11.5 mm | Fixing bore              |
| n | 4       | Number of screwing holes |