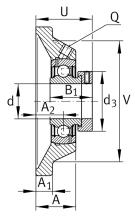

#### **Main Dimensions & Performance Data**

| d               | 20 mm    | Bore diameter                     |
|-----------------|----------|-----------------------------------|
| L               | 86 mm    | Flange width                      |
| U               | 42,5 mm  | Total height unit                 |
| C <sub>r</sub>  | 13.600 N | Basic dynamic load rating, radial |
| C <sub>0r</sub> | 6.600 N  | Basic static load rating, radial  |
| C ur            | 345 N    | Fatigue load limit, radial        |
|                 | 0,61 kg  | Weight                            |

#### **Dimensions**

| А              | 29 mm            | Height housing                            |
|----------------|------------------|-------------------------------------------|
|                | 1                | Number of housings                        |
| A <sub>1</sub> | 10 mm            | Thickness of flange                       |
| A <sub>2</sub> | 19 mm            | Distance raceway                          |
|                | CJ04             | Housing                                   |
|                | GRAE20-XL-NPP-B- | Bearing designation                       |
|                | FA125            |                                           |
|                | KASK04           | Protecting cap                            |
| V              | 68 mm            | Shoulder diameter housing                 |
| Q              | M6               | Connection thread lubrication             |
| d <sub>3</sub> | 33 mm            | Outside diameter eccentric locking collar |
|                |                  |                                           |