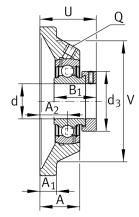

#### **Main Dimensions & Performance Data**

| d               | 30 mm    | Bore diameter                     |
|-----------------|----------|-----------------------------------|
| L               | 108 mm   | Flange width                      |
| U               | 46,8 mm  | Total height unit                 |
| C <sub>r</sub>  | 20.700 N | Basic dynamic load rating, radial |
| C <sub>0r</sub> | 11.300 N | Basic static load rating, radial  |
| C ur            | 480 N    | Fatigue load limit, radial        |
|                 | 1,09 kg  | Weight                            |

### **Dimensions**

| A              | 29 mm            | Height housing                            |
|----------------|------------------|-------------------------------------------|
|                | 1                | Number of housings                        |
| A <sub>1</sub> | 12 mm            | Thickness of flange                       |
| A <sub>2</sub> | 20 mm            | Distance raceway                          |
|                | CJ06             | Housing                                   |
|                | GRAE30-XL-NPP-B- | Bearing designation                       |
|                | FA125            |                                           |
|                | KASK06           | Protecting cap                            |
| V              | 85 mm            | Shoulder diameter housing                 |
| Q              | Rp1/8            | Connection thread lubrication             |
| d <sub>3</sub> | 44 mm            | Outside diameter eccentric locking collar |
|                |                  |                                           |