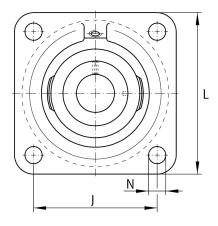

## **Mounting dimensions**

| J | 82,5 mm | Distance fixing bore     |
|---|---------|--------------------------|
| N | 11.5 mm | Fixing bore              |
| n | 4       | Number of screwing holes |