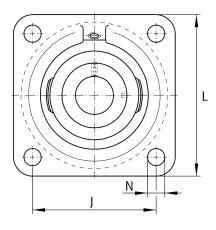

### **Dimensions**

| А              | 30,5 mm          | Height housing                            |
|----------------|------------------|-------------------------------------------|
|                | 1                | Number of housings                        |
| A <sub>1</sub> | 12,5 mm          | Thickness of flange                       |
| A <sub>2</sub> | 21 mm            | Distance raceway                          |
|                | CJ07             | Housing                                   |
|                | GRAE35-XL-NPP-B- | Bearing designation                       |
|                | FA125            |                                           |
|                | KASK07           | Protecting cap                            |
| V              | 100 mm           | Shoulder diameter housing                 |
| Q              | M6               | Connection thread lubrication             |
| d <sub>3</sub> | 55 mm            | Outside diameter eccentric locking collar |
|                |                  |                                           |

# Mounting dimensions

| J | 92 mm | Distance fixing bore     |
|---|-------|--------------------------|
| Ν | 14 mm | Fixing bore              |
| n | 4     | Number of screwing holes |