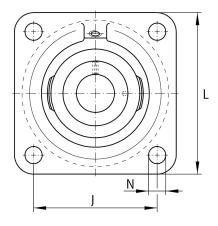

# Mounting dimensions

| J | 101,5 mm | Distance fixing bore     |
|---|----------|--------------------------|
| N | 14 mm    | Fixing bore              |
| n | 4        | Number of screwing holes |