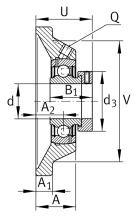

#### **Main Dimensions & Performance Data**

| d               | 40 mm    | Bore diameter                     |
|-----------------|----------|-----------------------------------|
| L               | 130 mm   | Flange width                      |
| U               | 56,8 mm  | Total height unit                 |
| C <sub>r</sub>  | 34.500 N | Basic dynamic load rating, radial |
| C <sub>0r</sub> | 19.800 N | Basic static load rating, radial  |
| C ur            | 1.030 N  | Fatigue load limit, radial        |
|                 | 1,87 kg  | Weight                            |

#### **Dimensions**

| Α              | 36,5 mm          | Height housing                            |
|----------------|------------------|-------------------------------------------|
|                | 1                | Number of housings                        |
| A <sub>1</sub> | 13 mm            | Thickness of flange                       |
| A <sub>2</sub> | 24 mm            | Distance raceway                          |
|                | CJ08             | Housing                                   |
|                | GRAE40-XL-NPP-B- | Bearing designation                       |
|                | FA125            |                                           |
|                | KASK08           | Protecting cap                            |
| V              | 110 mm           | Shoulder diameter housing                 |
| Q              | M6               | Connection thread lubrication             |
| d <sub>3</sub> | 58 mm            | Outside diameter eccentric locking collar |
|                |                  |                                           |