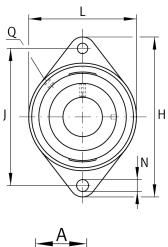

#### **Main Dimensions & Performance Data**

| d               | 15 mm    | Bore diameter                     |
|-----------------|----------|-----------------------------------|
| L               | 57 mm    | Flange width                      |
| Н               | 99 mm    | Height flange                     |
| U               | 39,1 mm  | Total height unit                 |
| C <sub>r</sub>  | 10.100 N | Basic dynamic load rating, radial |
| C <sub>0r</sub> | 4.750 N  | Basic static load rating, radial  |
| C <sub>ur</sub> | 248 N    | Fatigue load limit, radial        |
|                 | 0,37 kg  | Weight                            |

# Dimensions

| А              | 25 mm           | Height housing                            |
|----------------|-----------------|-------------------------------------------|
|                | 1               | Number of housings                        |
| A <sub>1</sub> | 9,5 mm          | Thickness of flange                       |
| A <sub>2</sub> | 17 mm           | Distance raceway                          |
|                | CJT03           | Housing                                   |
|                | GRAE15-XL-NPP-B | Bearing designation                       |
| V              | 57 mm           | Shoulder diameter housing                 |
| Q              | M6              | Connection thread lubrication             |
| d <sub>3</sub> | 28,4 mm         | Outside diameter eccentric locking collar |

#### **Mounting dimensions**

| J | 76,5 mm | Distance fixing bore     |
|---|---------|--------------------------|
| N | 11.5 mm | Fixing bore              |
| n | 2       | Number of screwing holes |