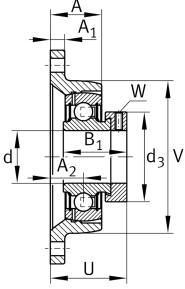

#### **Main Dimensions & Performance Data**

| d               | 15 mm    | Bore diameter                     |
|-----------------|----------|-----------------------------------|
| L               | 57 mm    | Flange width                      |
| Н               | 99 mm    | Height flange                     |
| U               | 39,1 mm  | Total height unit                 |
| C <sub>r</sub>  | 10.100 N | Basic dynamic load rating, radial |
| C <sub>0r</sub> | 4.750 N  | Basic static load rating, radial  |
| C <sub>ur</sub> | 248 N    | Fatigue load limit, radial        |
|                 | 0,37 kg  | Weight                            |

# Dimensions

| А              | 25 mm           | Height housing                            |
|----------------|-----------------|-------------------------------------------|
|                | 1               | Number of housings                        |
| A <sub>1</sub> | 9,5 mm          | Thickness of flange                       |
| A <sub>2</sub> | 17 mm           | Distance raceway                          |
|                | CJT03           | Housing                                   |
|                | GRAE15-XL-NPP-B | Bearing designation                       |
| V              | 57 mm           | Shoulder diameter housing                 |
| Q              | M6              | Connection thread lubrication             |
| d <sub>3</sub> | 28,4 mm         | Outside diameter eccentric locking collar |