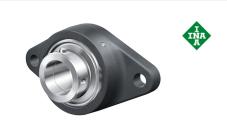

## PCJT15-XL

## Flanged housing unit

Schaeffler ID: 0008534020000

Housing units PCJT, two-bolt flanged housing units, cast iron, eccentric locking collar, P seals

X-life