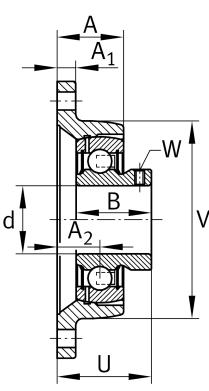

### **Main Dimensions & Performance Data**

| d               | 30 mm    | Bore diameter                     |
|-----------------|----------|-----------------------------------|
| L               | 80 mm    | Flange width                      |
| Н               | 142 mm   | Height flange                     |
| U               | 41 mm    | Total height unit                 |
| C <sub>r</sub>  | 19.500 N | Basic dynamic load rating, radial |
| C <sub>0r</sub> | 11.300 N | Basic static load rating, radial  |
| C ur            | 480 N    | Fatigue load limit, radial        |
|                 | 0,75 kg  | Weight                            |

### **Dimensions**

| Α              | 29 mm          | Height housing                |
|----------------|----------------|-------------------------------|
|                | 1              | Number of housings            |
| A <sub>1</sub> | 12 mm          | Thickness of flange           |
| A <sub>2</sub> | 20 mm          | Distance raceway              |
|                | CJT06          | Housing                       |
|                | GAY30-XL-NPP-B | Bearing designation           |
| В              | 30 mm          | Width                         |
|                | KASK06         | Protecting cap                |
| V              | 80 mm          | Shoulder diameter housing     |
| Q              | M6             | Connection thread lubrication |