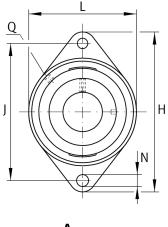

### **Main Dimensions & Performance Data**

| d               | 30 mm    | Bore diameter                     |
|-----------------|----------|-----------------------------------|
| L               | 80 mm    | Flange width                      |
| Н               | 142 mm   | Height flange                     |
| U               | 41 mm    | Total height unit                 |
| C <sub>r</sub>  | 19.500 N | Basic dynamic load rating, radial |
| C <sub>0r</sub> | 11.300 N | Basic static load rating, radial  |
| C ur            | 480 N    | Fatigue load limit, radial        |
|                 | 0,75 kg  | Weight                            |

## **Mounting dimensions**

| J | 116,5 mm | Distance fixing bore     |
|---|----------|--------------------------|
| Ν | 11.5 mm  | Fixing bore              |
| n | 2        | Number of screwing holes |