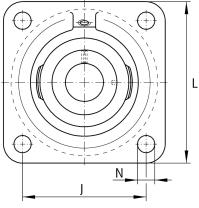

# Mounting dimensions

| J | 92 mm | Distance fixing bore     |
|---|-------|--------------------------|
| N | 14 mm | Fixing bore              |
| n | 4     | Number of screwing holes |