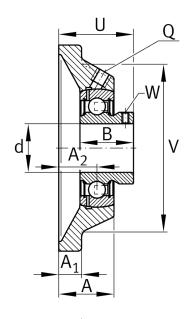

#### **Main Dimensions & Performance Data**

| d               | 35 mm    | Bore diameter                     |
|-----------------|----------|-----------------------------------|
| L               | 118 mm   | Flange width                      |
| U               | 46,45 mm | Total height unit                 |
| C <sub>r</sub>  | 27.500 N | Basic dynamic load rating, radial |
| C <sub>0r</sub> | 15.300 N | Basic static load rating, radial  |
| C ur            | 800 N    | Fatigue load limit, radial        |
|                 | 1,39 kg  | Weight                            |

### **Dimensions**

| Α              | 30,5 mm        | Height housing            |
|----------------|----------------|---------------------------|
|                | 1              | Number of housings        |
| A <sub>1</sub> | 12,5 mm        | Thickness of flange       |
| A <sub>2</sub> | 21 mm          | Distance raceway          |
|                | CJ07           | Housing                   |
|                | GAY35-XL-NPP-B | Bearing designation       |
| В              | 35 mm          | Width                     |
|                | KASK07         | Protecting cap            |
| V              | 100 mm         | Shoulder diameter housing |
| O              |                |                           |