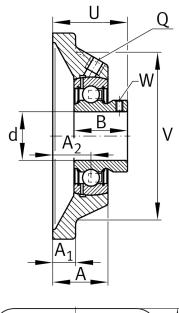

## Main Dimensions & Performance Data

| d               | 40 mm    | Bore diameter                     |
|-----------------|----------|-----------------------------------|
| L               | 130 mm   | Flange width                      |
| U               | 52,95 mm | Total height unit                 |
| C <sub>r</sub>  | 34.500 N | Basic dynamic load rating, radial |
| C <sub>0r</sub> | 19.800 N | Basic static load rating, radial  |
| C <sub>ur</sub> | 910 N    | Fatigue load limit, radial        |
|                 | 1,79 kg  | Weight                            |

### Dimensions

| Differences    |                |                               |
|----------------|----------------|-------------------------------|
| A              | 36,5 mm        | Height housing                |
|                | 1              | Number of housings            |
| A <sub>1</sub> | 13 mm          | Thickness of flange           |
| A <sub>2</sub> | 24 mm          | Distance raceway              |
|                | CJ08           | Housing                       |
|                | GAY40-XL-NPP-B | Bearing designation           |
| В              | 39,5 mm        | Width                         |
|                | KASK08         | Protecting cap                |
| V              | 110 mm         | Shoulder diameter housing     |
| Q              | M6             | Connection thread lubrication |
|                |                |                               |