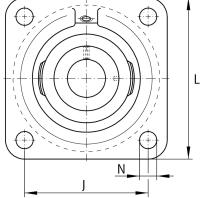

#### Mounting dimensions

| J | 101,5 mm | Distance fixing bore     |
|---|----------|--------------------------|
| Ν | 14 mm    | Fixing bore              |
| n | 4        | Number of screwing holes |

The datasheet is only an overview of dimensions and basic load ratings of the selected product. Please always observe all further information and guidelines for this product. For further information you can use the contact form on our website.