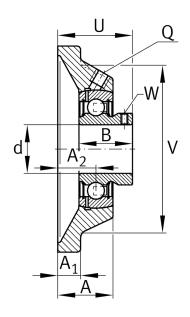

#### **Main Dimensions & Performance Data**

| d               | 45 mm    | Bore diameter                     |
|-----------------|----------|-----------------------------------|
| L               | 137 mm   | Flange width                      |
| U               | 54,5 mm  | Total height unit                 |
| C <sub>r</sub>  | 34.500 N | Basic dynamic load rating, radial |
| C <sub>0r</sub> | 20.400 N | Basic static load rating, radial  |
| C ur            | 870 N    | Fatigue load limit, radial        |
|                 | 2,15 kg  | Weight                            |

#### **Dimensions**

| А              | 35 mm          | Height housing                |
|----------------|----------------|-------------------------------|
|                | 1              | Number of housings            |
| A <sub>1</sub> | 13 mm          | Thickness of flange           |
| A <sub>2</sub> | 24 mm          | Distance raceway              |
|                | CJ09           | Housing                       |
|                | GAY45-XL-NPP-B | Bearing designation           |
| В              | 41,5 mm        | Width                         |
| V              | 116 mm         | Shoulder diameter housing     |
| Q              | Rp1/8          | Connection thread lubrication |