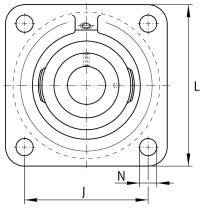

## **Mounting dimensions**

| J | 105 mm | Distance fixing bore     |
|---|--------|--------------------------|
| N | 14 mm  | Fixing bore              |
| n | 4      | Number of screwing holes |