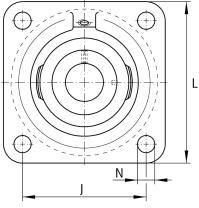

# Mounting dimensions

| J | 111 mm | Distance fixing bore     |
|---|--------|--------------------------|
| Ν | 18 mm  | Fixing bore              |
| n | 4      | Number of screwing holes |