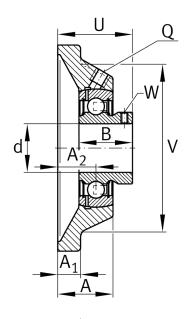

#### **Main Dimensions & Performance Data**

| d               | 50 mm    | Bore diameter                     |
|-----------------|----------|-----------------------------------|
| L               | 143 mm   | Flange width                      |
| U               | 60 mm    | Total height unit                 |
| C <sub>r</sub>  | 37.500 N | Basic dynamic load rating, radial |
| C <sub>0r</sub> | 23.200 N | Basic static load rating, radial  |
| C ur            | 1.210 N  | Fatigue load limit, radial        |
|                 | 2,3 kg   | Weight                            |

### **Dimensions**

| Α              | 41 mm          | Height housing                |
|----------------|----------------|-------------------------------|
|                | 1              | Number of housings            |
| A <sub>1</sub> | 13 mm          | Thickness of flange           |
| A <sub>2</sub> | 28 mm          | Distance raceway              |
|                | CJ10           | Housing                       |
|                | GAY50-XL-NPP-B | Bearing designation           |
| В              | 43 mm          | Width                         |
|                | KASK10         | Protecting cap                |
| V              | 119 mm         | Shoulder diameter housing     |
| 0              | M6             | Connection thread lubrication |