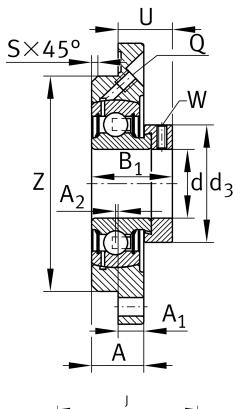

## Main Dimensions & Performance Data

| d                   | 55 mm                                 | Bore diameter                                                                  |
|---------------------|---------------------------------------|--------------------------------------------------------------------------------|
| Н                   | 185 mm                                | Height flange                                                                  |
| B <sub>1</sub>      | 48,4 mm                               | Locking collar total width                                                     |
| U                   | 36,4 mm                               | Total height unit                                                              |
| C <sub>r</sub>      | 46.000 N                              | Basic dynamic load rating, radial                                              |
| C <sub>0r</sub>     | 29.000 N                              | Basic static load rating, radial                                               |
| C <sub>ur</sub>     | 1.520 N                               | Fatigue load limit, radial                                                     |
|                     | 3,24 kg                               | Weight                                                                         |
|                     |                                       |                                                                                |
| Dimensions          |                                       |                                                                                |
| <b>Dimensions</b>   | 27,5 mm                               | Height housing                                                                 |
|                     | 27,5 mm<br>1                          | Height housing<br>Number of housings                                           |
|                     |                                       | 0 0                                                                            |
| A                   | 1                                     | Number of housings                                                             |
| A                   | 1<br>15 mm                            | Number of housings<br>Thickness of flange                                      |
| A                   | 1<br>15 mm<br>ME11                    | Number of housings   Thickness of flange   Housing                             |
| A<br>A <sub>1</sub> | 1<br>15 mm<br>ME11<br>GRAE55-XL-NPP-B | Number of housings     Thickness of flange     Housing     Bearing designation |