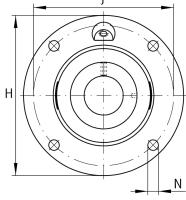

## Mounting dimensions

| J              | 150 mm  | Pitch circle diameter (holes) |
|----------------|---------|-------------------------------|
| Ν              | 18 mm   | Fixing bore                   |
| T <sub>1</sub> | 12,5 mm | Height spigot                 |
| Z              | 125 mm  | Diameter spigot               |
|                | h8      | Diameter spigot clearance     |
| n              | 4       | Number of screwing holes      |