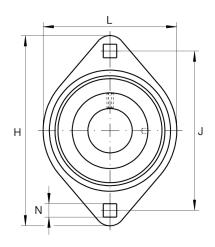

## Main Dimensions & Performance Data

| d                 | 40 mm    | Bore diameter                     |
|-------------------|----------|-----------------------------------|
| L                 | 100 mm   | Flange width                      |
| Н                 | 151 mm   | Height flange                     |
| Н                 | 147,5 mm | Flange width                      |
| U                 | 36,2 mm  | Total height unit                 |
| C <sub>r</sub>    | 34.500 N | Basic dynamic load rating, radial |
| C <sub>0r</sub>   | 19.800 N | Basic static load rating, radial  |
| C <sub>ur</sub>   | 1.030 N  | Fatigue load limit, radial        |
| C <sub>0r G</sub> | 7.000 N  | Load carrying capacity (housing)  |
| C g               | 7.000 N  | Load carrying capacity (housing)  |
|                   | 0,99 kg  | Weight                            |

## Dimensions

| А              | 11,5 mm        | Height housing            |
|----------------|----------------|---------------------------|
|                | 2              | Number of housings        |
|                | FLAN80-MST     | Housing                   |
|                | RAE40-XL-NPP-B | Bearing designation       |
| S <sub>1</sub> | 3,5 mm         | Thickness of flange       |
| S              | 3,5 mm         | Thickness of flange       |
| V              | 90 mm          | Shoulder diameter housing |

## Mounting dimensions

| J | 119 mm  | Distance fixing bore     |
|---|---------|--------------------------|
| Ν | 13,5 mm | Fixing square            |
| n | 2       | Number of screwing holes |

The datasheet is only an overview of dimensions and basic load ratings of the selected product. Please always observe all further information and guidelines for this product. For further information you can use the contact form on our website.