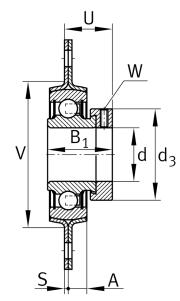

## Main Dimensions & Performance Data

| d                 | 40 mm    | Bore diameter                     |
|-------------------|----------|-----------------------------------|
| L                 | 100 mm   | Flange width                      |
| Н                 | 151 mm   | Height flange                     |
| Н                 | 147,5 mm | Flange width                      |
| U                 | 36,2 mm  | Total height unit                 |
| C <sub>r</sub>    | 34.500 N | Basic dynamic load rating, radial |
| C <sub>0r</sub>   | 19.800 N | Basic static load rating, radial  |
| C <sub>ur</sub>   | 1.030 N  | Fatigue load limit, radial        |
| C <sub>0r G</sub> | 7.000 N  | Load carrying capacity (housing)  |
| C g               | 7.000 N  | Load carrying capacity (housing)  |
|                   | 0,99 kg  | Weight                            |

## Dimensions

| А              | 11,5 mm        | Height housing            |
|----------------|----------------|---------------------------|
|                | 2              | Number of housings        |
|                | FLAN80-MST     | Housing                   |
|                | RAE40-XL-NPP-B | Bearing designation       |
| S <sub>1</sub> | 3,5 mm         | Thickness of flange       |
| S              | 3,5 mm         | Thickness of flange       |
| V              | 90 mm          | Shoulder diameter housing |

## Mounting dimensions

| J | 119 mm  | Distance fixing bore     |
|---|---------|--------------------------|
| Ν | 13,5 mm | Fixing square            |
| n | 2       | Number of screwing holes |

The datasheet is only an overview of dimensions and basic load ratings of the selected product. Please always observe all further information and guidelines for this product. For further information you can use the contact form on our website.