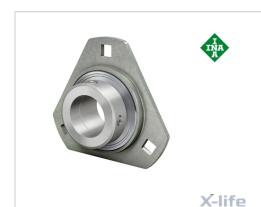

# RATR25-XL

# Flanged housing unit

Schaeffler ID: 0008281140000

Housing units RATR, three-bolt flanged housing units, sheet steel, eccentric locking collar, P seals