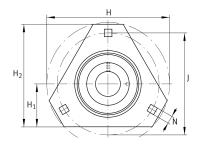

### **Main Dimensions & Performance Data**

| d                 | 25 mm    | Bore diameter                     |
|-------------------|----------|-----------------------------------|
| H <sub>2</sub>    | 80,5 mm  | Height flange                     |
| Н                 | 95,3 mm  | Height flange                     |
| Н                 | 95,3 mm  | Flange width                      |
| U                 | 25,5 mm  | Total height unit                 |
| C <sub>r</sub>    | 14.000 N | Basic dynamic load rating, radial |
| C <sub>0r</sub>   | 7.800 N  | Basic static load rating, radial  |
| C ur              | 410 N    | Fatigue load limit, radial        |
| C <sub>Or G</sub> | 3.650 N  | Load carrying capacity (housing)  |
| C <sub>g</sub>    | 3.650 N  | Load carrying capacity (housing)  |
|                   | 0,304 kg | Weight                            |

### **Dimensions**

| А              | 8,7 mm         | Height housing            |
|----------------|----------------|---------------------------|
|                | 2              | Number of housings        |
|                | FLAN52-MSTR    | Housing                   |
| H <sub>1</sub> | 34,9 mm        | Distance shaft axis       |
|                | RAE25-XL-NPP-B | Bearing designation       |
| S              | 2 mm           | Thickness of flange       |
| V              | 60 mm          | Shoulder diameter housing |

## **Mounting dimensions**

| J | 76 mm  | Distance fixing bore          |
|---|--------|-------------------------------|
| J | 76 mm  | Pitch circle diameter (holes) |
| N | 8,7 mm | Fixing square                 |
| n | 3      | Number of screwing holes      |