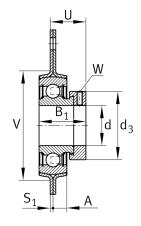

### **Main Dimensions & Performance Data**

| d                 | 25 mm    | Bore diameter                     |
|-------------------|----------|-----------------------------------|
| H <sub>2</sub>    | 80,5 mm  | Height flange                     |
| Н                 | 95,3 mm  | Height flange                     |
| Н                 | 95,3 mm  | Flange width                      |
| U                 | 25,5 mm  | Total height unit                 |
| C <sub>r</sub>    | 14.000 N | Basic dynamic load rating, radial |
| C <sub>0r</sub>   | 7.800 N  | Basic static load rating, radial  |
| C ur              | 410 N    | Fatigue load limit, radial        |
| C <sub>Or G</sub> | 3.650 N  | Load carrying capacity (housing)  |
| C <sub>g</sub>    | 3.650 N  | Load carrying capacity (housing)  |
|                   | 0,304 kg | Weight                            |

### **Dimensions**

| А              | 8,7 mm         | Height housing            |
|----------------|----------------|---------------------------|
|                | 2              | Number of housings        |
|                | FLAN52-MSTR    | Housing                   |
| H <sub>1</sub> | 34,9 mm        | Distance shaft axis       |
|                | RAE25-XL-NPP-B | Bearing designation       |
| S              | 2 mm           | Thickness of flange       |
| V              | 60 mm          | Shoulder diameter housing |