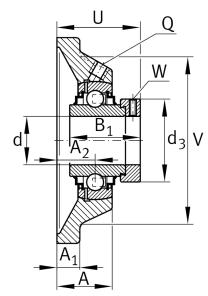

### Main Dimensions & Performance Data

| d               | 17 mm    | Bore diameter                     |
|-----------------|----------|-----------------------------------|
| L               | 76 mm    | Flange width                      |
| U               | 40,4 mm  | Total height unit                 |
| C r             | 10.100 N | Basic dynamic load rating, radial |
| C <sub>0r</sub> | 4.750 N  | Basic static load rating, radial  |
| C <sub>ur</sub> | 248 N    | Fatigue load limit, radial        |
|                 | 0,47 kg  | Weight                            |

#### Dimensions

| А              | 27 mm         | Height housing                            |
|----------------|---------------|-------------------------------------------|
|                | 1             | Number of housings                        |
| A <sub>1</sub> | 9,5 mm        | Thickness of flange                       |
| A <sub>2</sub> | 17 mm         | Distance raceway                          |
|                | CJ03          | Housing                                   |
|                | GE17-XL-KRR-B | Bearing designation                       |
| V              | 58 mm         | Shoulder diameter housing                 |
| Q              | M6            | Connection thread lubrication             |
| d <sub>3</sub> | 28,4 mm       | Outside diameter eccentric locking collar |