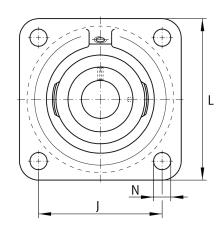

### **Mounting dimensions**

| J | 54 mm   | Distance fixing bore     |
|---|---------|--------------------------|
| Ν | 11.5 mm | Fixing bore              |
| n | 4       | Number of screwing holes |

The datasheet is only an overview of dimensions and basic load ratings of the selected product. Please always observe all further information and guidelines for this product. For further information you can use the contact form on our website.