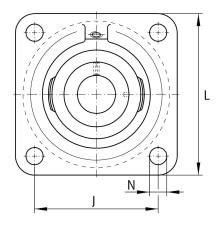

### **Dimensions**

| А              | 29 mm         | Height housing                            |
|----------------|---------------|-------------------------------------------|
|                | 1             | Number of housings                        |
| A <sub>1</sub> | 10 mm         | Thickness of flange                       |
| A <sub>2</sub> | 19 mm         | Distance raceway                          |
|                | CJ04          | Housing                                   |
|                | GE20-XL-KRR-B | Bearing designation                       |
|                | KASK04        | Protecting cap                            |
| V              | 68 mm         | Shoulder diameter housing                 |
| Q              | M6            | Connection thread lubrication             |
| d <sub>3</sub> | 33 mm         | Outside diameter eccentric locking collar |

#### **Mounting dimensions**

| J | 63,5 mm | Distance fixing bore     |
|---|---------|--------------------------|
| N | 11.5 mm | Fixing bore              |
| n | 4       | Number of screwing holes |