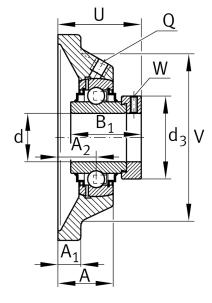

#### **Main Dimensions & Performance Data**

| d               | 20 mm    | Bore diameter                     |
|-----------------|----------|-----------------------------------|
| L               | 86 mm    | Flange width                      |
| U               | 45,6 mm  | Total height unit                 |
| C <sub>r</sub>  | 13.600 N | Basic dynamic load rating, radial |
| C <sub>0r</sub> | 6.600 N  | Basic static load rating, radial  |
| C <sub>ur</sub> | 345 N    | Fatigue load limit, radial        |
|                 | 0,63 kg  | Weight                            |

### **Dimensions**

| А              | 29 mm         | Height housing                            |
|----------------|---------------|-------------------------------------------|
|                | 1             | Number of housings                        |
| A <sub>1</sub> | 10 mm         | Thickness of flange                       |
| A <sub>2</sub> | 19 mm         | Distance raceway                          |
|                | CJ04          | Housing                                   |
|                | GE20-XL-KRR-B | Bearing designation                       |
|                | KASK04        | Protecting cap                            |
| V              | 68 mm         | Shoulder diameter housing                 |
| Q              | M6            | Connection thread lubrication             |
| d <sub>3</sub> | 33 mm         | Outside diameter eccentric locking collar |