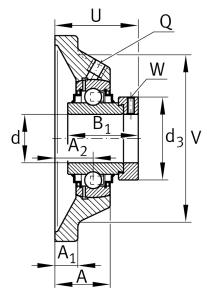

#### **Main Dimensions & Performance Data**

| d               | 25 mm    | Bore diameter                     |
|-----------------|----------|-----------------------------------|
| L               | 95 mm    | Flange width                      |
| U               | 46 mm    | Total height unit                 |
| C <sub>r</sub>  | 14.900 N | Basic dynamic load rating, radial |
| C <sub>0r</sub> | 7.800 N  | Basic static load rating, radial  |
| C ur            | 410 N    | Fatigue load limit, radial        |
|                 | 0,82 kg  | Weight                            |

### **Dimensions**

| А              | 29 mm         | Height housing                            |
|----------------|---------------|-------------------------------------------|
|                | 1             | Number of housings                        |
| A <sub>1</sub> | 11 mm         | Thickness of flange                       |
| A <sub>2</sub> | 19 mm         | Distance raceway                          |
|                | CJ05          | Housing                                   |
|                | GE25-XL-KRR-B | Bearing designation                       |
|                | KASK05        | Protecting cap                            |
| V              | 74 mm         | Shoulder diameter housing                 |
| Q              | M6            | Connection thread lubrication             |
| d <sub>3</sub> | 37,5 mm       | Outside diameter eccentric locking collar |