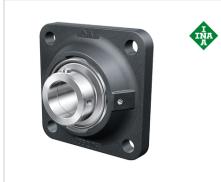

# Flanged housing unit

Schaeffler ID: 0096421370000

Housing units RCJ, four-bolt flanged housing units, cast iron, eccentric locking collar, R seals

X-life

#### **Main Dimensions & Performance Data**

| d               | 25 mm    | Bore diameter                     |
|-----------------|----------|-----------------------------------|
| L               | 95 mm    | Flange width                      |
| U               | 46 mm    | Total height unit                 |
| C <sub>r</sub>  | 14.900 N | Basic dynamic load rating, radial |
| C <sub>0r</sub> | 7.800 N  | Basic static load rating, radial  |
| C ur            | 410 N    | Fatigue load limit, radial        |
|                 | 0,82 kg  | Weight                            |