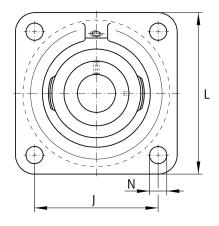

### **Dimensions**

| А              | 29 mm         | Height housing                            |
|----------------|---------------|-------------------------------------------|
|                | 1             | Number of housings                        |
| A <sub>1</sub> | 11 mm         | Thickness of flange                       |
| A <sub>2</sub> | 19 mm         | Distance raceway                          |
|                | CJ05          | Housing                                   |
|                | GE25-XL-KRR-B | Bearing designation                       |
|                | KASK05        | Protecting cap                            |
| V              | 74 mm         | Shoulder diameter housing                 |
| Q              | M6            | Connection thread lubrication             |
| d <sub>3</sub> | 37,5 mm       | Outside diameter eccentric locking collar |

#### **Mounting dimensions**

| J | 70 mm   | Distance fixing bore     |
|---|---------|--------------------------|
| N | 11.5 mm | Fixing bore              |
| n | 4       | Number of screwing holes |