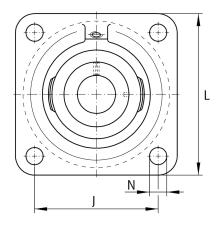

## **Mounting dimensions**

| J | 105 mm | Distance fixing bore     |
|---|--------|--------------------------|
| N | 14 mm  | Fixing bore              |
| n | 4      | Number of screwing holes |