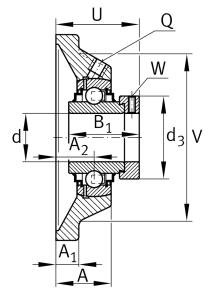

#### **Main Dimensions & Performance Data**

| d               | 45 mm    | Bore diameter                     |
|-----------------|----------|-----------------------------------|
| L               | 137 mm   | Flange width                      |
| U               | 59,1 mm  | Total height unit                 |
| C <sub>r</sub>  | 34.500 N | Basic dynamic load rating, radial |
| C <sub>0r</sub> | 20.400 N | Basic static load rating, radial  |
| C ur            | 970 N    | Fatigue load limit, radial        |
|                 | 2,38 kg  | Weight                            |

### **Dimensions**

| Α              | 35 mm         | Height housing                            |
|----------------|---------------|-------------------------------------------|
|                | 1             | Number of housings                        |
| A <sub>1</sub> | 13 mm         | Thickness of flange                       |
| A <sub>2</sub> | 24 mm         | Distance raceway                          |
|                | CJ09          | Housing                                   |
|                | GE45-XL-KRR-B | Bearing designation                       |
| V              | 116 mm        | Shoulder diameter housing                 |
| Q              | Rp1/8         | Connection thread lubrication             |
| d <sub>3</sub> | 63 mm         | Outside diameter eccentric locking collar |