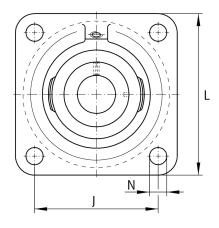

#### **Main Dimensions & Performance Data**

| d               | 55 mm    | Bore diameter                     |
|-----------------|----------|-----------------------------------|
| L               | 162 mm   | Flange width                      |
| U               | 74,6 mm  | Total height unit                 |
| C <sub>r</sub>  | 46.000 N | Basic dynamic load rating, radial |
| C <sub>0r</sub> | 29.000 N | Basic static load rating, radial  |
| C ur            | 1.520 N  | Fatigue load limit, radial        |
|                 | 3,48 kg  | Weight                            |

### **Dimensions**

| Α              | 43,5 mm       | Height housing                            |
|----------------|---------------|-------------------------------------------|
|                | 1             | Number of housings                        |
| A <sub>1</sub> | 15 mm         | Thickness of flange                       |
| A <sub>2</sub> | 31 mm         | Distance raceway                          |
|                | CJ11          | Housing                                   |
|                | GE55-XL-KRR-B | Bearing designation                       |
| V              | 140 mm        | Shoulder diameter housing                 |
| Q              | Rp1/8         | Connection thread lubrication             |
| d <sub>3</sub> | 76 mm         | Outside diameter eccentric locking collar |

## **Mounting dimensions**

| J | 130 mm | Distance fixing bore     |
|---|--------|--------------------------|
| N | 18 mm  | Fixing bore              |
| n | 4      | Number of screwing holes |