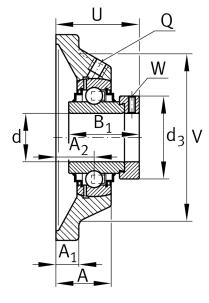

#### **Main Dimensions & Performance Data**

| d               | 55 mm    | Bore diameter                     |
|-----------------|----------|-----------------------------------|
| L               | 162 mm   | Flange width                      |
| U               | 74,6 mm  | Total height unit                 |
| C <sub>r</sub>  | 46.000 N | Basic dynamic load rating, radial |
| C <sub>0r</sub> | 29.000 N | Basic static load rating, radial  |
| C ur            | 1.520 N  | Fatigue load limit, radial        |
|                 | 3,48 kg  | Weight                            |

### **Dimensions**

| Α              | 43,5 mm       | Height housing                            |
|----------------|---------------|-------------------------------------------|
|                | 1             | Number of housings                        |
| A <sub>1</sub> | 15 mm         | Thickness of flange                       |
| A <sub>2</sub> | 31 mm         | Distance raceway                          |
|                | CJ11          | Housing                                   |
|                | GE55-XL-KRR-B | Bearing designation                       |
| V              | 140 mm        | Shoulder diameter housing                 |
| Q              | Rp1/8         | Connection thread lubrication             |
| d <sub>3</sub> | 76 mm         | Outside diameter eccentric locking collar |