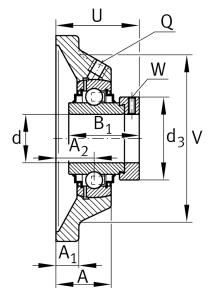

## Main Dimensions & Performance Data

| d               | 25 mm    | Bore diameter                     |
|-----------------|----------|-----------------------------------|
| L               | 95 mm    | Flange width                      |
| U               | 46 mm    | Total height unit                 |
| C <sub>r</sub>  | 14.900 N | Basic dynamic load rating, radial |
| C <sub>0r</sub> | 7.800 N  | Basic static load rating, radial  |
| C ur            | 410 N    | Fatigue load limit, radial        |
|                 | 0,81 kg  | Weight                            |

#### **Dimensions**

| A              | 29 mm          | Height housing                            |
|----------------|----------------|-------------------------------------------|
|                | 1              | Number of housings                        |
| A <sub>1</sub> | 11 mm          | Thickness of flange                       |
| A <sub>2</sub> | 19 mm          | Distance raceway                          |
|                | CJ05           | Housing                                   |
|                | GE25-XL-KRR-B- | Bearing designation                       |
|                | FA125          |                                           |
|                | KASK05         | Protecting cap                            |
| V              | 74 mm          | Shoulder diameter housing                 |
| Q              | M6             | Connection thread lubrication             |
| d <sub>3</sub> | 37,5 mm        | Outside diameter eccentric locking collar |
|                |                |                                           |