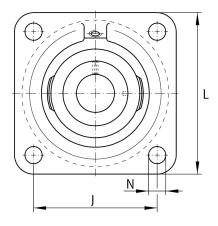

# Mounting dimensions

| J | 70 mm   | Distance fixing bore     |
|---|---------|--------------------------|
| Ν | 11.5 mm | Fixing bore              |
| n | 4       | Number of screwing holes |