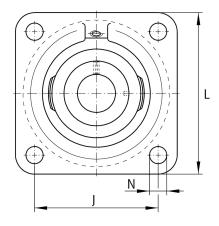

# Mounting dimensions

| J | 82,5 mm | Distance fixing bore     |
|---|---------|--------------------------|
| N | 11.5 mm | Fixing bore              |
| n | 4       | Number of screwing holes |