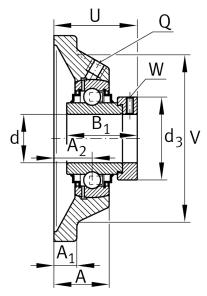

## Main Dimensions & Performance Data

| d               | 30 mm    | Bore diameter                     |
|-----------------|----------|-----------------------------------|
| L               | 108 mm   | Flange width                      |
| U               | 50,2 mm  | Total height unit                 |
| C <sub>r</sub>  | 20.700 N | Basic dynamic load rating, radial |
| C <sub>0r</sub> | 11.300 N | Basic static load rating, radial  |
| C ur            | 590 N    | Fatigue load limit, radial        |
|                 | 1,18 kg  | Weight                            |

#### **Dimensions**

| А              | 29 mm          | Height housing                            |
|----------------|----------------|-------------------------------------------|
|                | 1              | Number of housings                        |
| A <sub>1</sub> | 12 mm          | Thickness of flange                       |
| A <sub>2</sub> | 20 mm          | Distance raceway                          |
|                | CJ06           | Housing                                   |
|                | GE30-XL-KRR-B- | Bearing designation                       |
|                | FA125          |                                           |
|                | KASK06         | Protecting cap                            |
| V              | 85 mm          | Shoulder diameter housing                 |
| Q              | Rp1/8          | Connection thread lubrication             |
| d <sub>3</sub> | 44 mm          | Outside diameter eccentric locking collar |
|                |                |                                           |