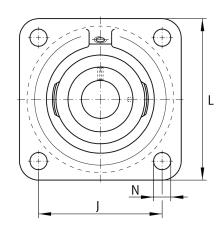

## Main Dimensions & Performance Data

| d               | 45 mm    | Bore diameter                     |
|-----------------|----------|-----------------------------------|
| L               | 137 mm   | Flange width                      |
| U               | 59,1 mm  | Total height unit                 |
| C r             | 34.500 N | Basic dynamic load rating, radial |
| C <sub>0r</sub> | 20.400 N | Basic static load rating, radial  |
| C <sub>ur</sub> | 1.060 N  | Fatigue load limit, radial        |
|                 | 2,38 kg  | Weight                            |

#### Mounting dimensions

| J | 105 mm | Distance fixing bore     |
|---|--------|--------------------------|
| Ν | 14 mm  | Fixing bore              |
| n | 4      | Number of screwing holes |

The datasheet is only an overview of dimensions and basic load ratings of the selected product. Please always observe all further information and guidelines for this product. For further information you can use the contact form on our website.