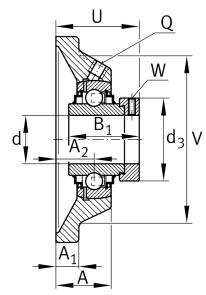

## Main Dimensions & Performance Data

| d               | 45 mm    | Bore diameter                     |
|-----------------|----------|-----------------------------------|
| L               | 137 mm   | Flange width                      |
| U               | 59,1 mm  | Total height unit                 |
| C r             | 34.500 N | Basic dynamic load rating, radial |
| C <sub>0r</sub> | 20.400 N | Basic static load rating, radial  |
| C <sub>ur</sub> | 1.060 N  | Fatigue load limit, radial        |
|                 | 2,38 kg  | Weight                            |

#### Dimensions

| А              | 35 mm          | Height housing                            |
|----------------|----------------|-------------------------------------------|
|                | 1              | Number of housings                        |
| A 1            | 13 mm          | Thickness of flange                       |
| A <sub>2</sub> | 24 mm          | Distance raceway                          |
|                | CJ09           | Housing                                   |
|                | GE45-XL-KRR-B- | Bearing designation                       |
|                | FA125          |                                           |
| V              | 116 mm         | Shoulder diameter housing                 |
| Q              | Rp1/8          | Connection thread lubrication             |
| d <sub>3</sub> | 63 mm          | Outside diameter eccentric locking collar |