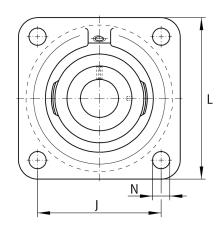

### Mounting dimensions

| J | 92 mm | Distance fixing bore     |
|---|-------|--------------------------|
| Ν | 14 mm | Fixing bore              |
| n | 4     | Number of screwing holes |

The datasheet is only an overview of dimensions and basic load ratings of the selected product. Please always observe all further information and guidelines for this product. For further information you can use the contact form on our website.