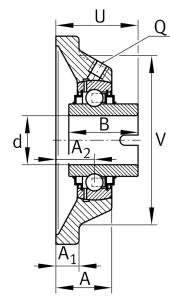

### Main Dimensions & Performance Data

| d               | 35 mm    | Bore diameter                     |
|-----------------|----------|-----------------------------------|
| L               | 118 mm   | Flange width                      |
| U               | 43 mm    | Total height unit                 |
| C r             | 27.500 N | Basic dynamic load rating, radial |
| C <sub>0r</sub> | 13.300 N | Basic static load rating, radial  |
| C <sub>ur</sub> | 700 N    | Fatigue load limit, radial        |
|                 | 1,4 kg   | Weight                            |

### Dimensions

| А              | 30,5 mm        | Height housing                |
|----------------|----------------|-------------------------------|
|                | 1              | Number of housings            |
| A <sub>1</sub> | 12,5 mm        | Thickness of flange           |
| A <sub>2</sub> | 21 mm          | Distance raceway              |
|                | CJ07           | Housing                       |
|                | GLE35-XL-KRR-B | Bearing designation           |
|                | KASK07         | Protecting cap                |
| V              | 100 mm         | Shoulder diameter housing     |
| Q              | M6             | Connection thread lubrication |