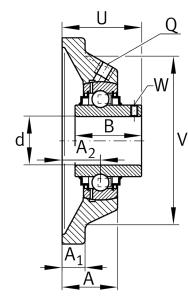

### Main Dimensions & Performance Data

| d               | 12 mm    | Bore diameter                     |
|-----------------|----------|-----------------------------------|
| L               | 76 mm    | Flange width                      |
| U               | 32,9 mm  | Total height unit                 |
| C r             | 10.100 N | Basic dynamic load rating, radial |
| C <sub>Or</sub> | 4.750 N  | Basic static load rating, radial  |
| C <sub>ur</sub> | 202 N    | Fatigue load limit, radial        |
|                 | 0,46 kg  | Weight                            |

### Dimensions

| А              | 27 mm          | Height housing                |
|----------------|----------------|-------------------------------|
|                | 1              | Number of housings            |
| A <sub>1</sub> | 9,5 mm         | Thickness of flange           |
| A <sub>2</sub> | 17 mm          | Distance raceway              |
|                | CJ03           | Housing                       |
|                | GYE12-XL-KRR-B | Bearing designation           |
| В              | 27,4 mm        | Width                         |
| V              | 58 mm          | Shoulder diameter housing     |
| Q              | M6             | Connection thread lubrication |