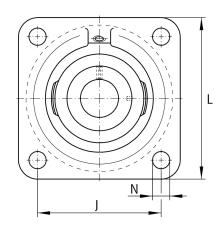

### Main Dimensions & Performance Data

| d               | 12 mm    | Bore diameter                     |
|-----------------|----------|-----------------------------------|
| L               | 76 mm    | Flange width                      |
| U               | 32,9 mm  | Total height unit                 |
| C r             | 10.100 N | Basic dynamic load rating, radial |
| C <sub>Or</sub> | 4.750 N  | Basic static load rating, radial  |
| C <sub>ur</sub> | 202 N    | Fatigue load limit, radial        |
|                 | 0,46 kg  | Weight                            |

#### Mounting dimensions

| J | 54 mm   | Distance fixing bore     |
|---|---------|--------------------------|
| Ν | 11.5 mm | Fixing bore              |
| n | 4       | Number of screwing holes |

The datasheet is only an overview of dimensions and basic load ratings of the selected product. Please always observe all further information and guidelines for this product. For further information you can use the contact form on our website.