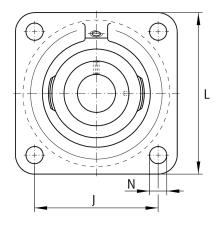

### **Dimensions**

| Α              | 27 mm          | Height housing                |
|----------------|----------------|-------------------------------|
|                | 1              | Number of housings            |
| A <sub>1</sub> | 9,5 mm         | Thickness of flange           |
| A <sub>2</sub> | 17 mm          | Distance raceway              |
|                | CJ03           | Housing                       |
|                | GYE15-XL-KRR-B | Bearing designation           |
| В              | 27,4 mm        | Width                         |
| V              | 58 mm          | Shoulder diameter housing     |
| Q              | M6             | Connection thread lubrication |

## **Mounting dimensions**

| J | 54 mm   | Distance fixing bore     |
|---|---------|--------------------------|
| N | 11.5 mm | Fixing bore              |
| n | 4       | Number of screwing holes |