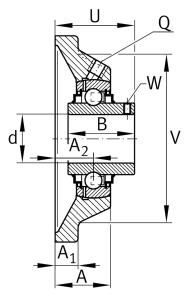

#### **Main Dimensions & Performance Data**

| d               | 15 mm    | Bore diameter                     |
|-----------------|----------|-----------------------------------|
| L               | 76 mm    | Flange width                      |
| U               | 32,9 mm  | Total height unit                 |
| C <sub>r</sub>  | 10.100 N | Basic dynamic load rating, radial |
| C <sub>0r</sub> | 4.750 N  | Basic static load rating, radial  |
| C <sub>ur</sub> | 202 N    | Fatigue load limit, radial        |
|                 | 0,44 kg  | Weight                            |

### **Dimensions**

| Α              | 27 mm          | Height housing                |
|----------------|----------------|-------------------------------|
|                | 1              | Number of housings            |
| A <sub>1</sub> | 9,5 mm         | Thickness of flange           |
| A <sub>2</sub> | 17 mm          | Distance raceway              |
|                | CJ03           | Housing                       |
|                | GYE15-XL-KRR-B | Bearing designation           |
| В              | 27,4 mm        | Width                         |
| V              | 58 mm          | Shoulder diameter housing     |
| Q              | M6             | Connection thread lubrication |